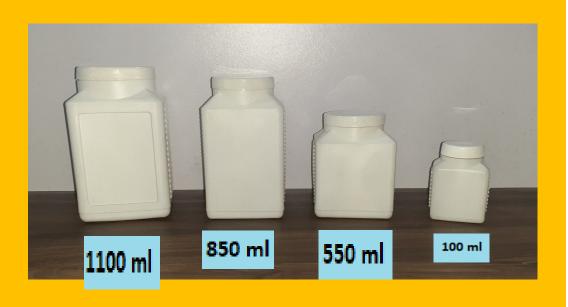

00 ml



500 ml

1000 ml



500 ml

1000 ml

#### 5) Design Rib Rectangular With Seal Cap





#### 6) Design Rib Rectangular With Nirm Caps



#### 7) Design Handle Bottle with Seal Caps



#### 8) Design Handle Bottle with Nirm Caps



#### 9) Design Pesti With Seal Caps



# 10) Design Parachute with Screw Cap





#### 11) Design NM Square with Nirm Caps









# 12) Design New Nirm With Nirm Caps



# 13) Design Nirm With Nirm Caps



# 14) Design SH Flat with Flip Top Cap



# 15) Design Oval 5.0 ltr



# 16) Design Square Sani Bottle





# 17) Design No 13



# 18) Design Wine



# 19) Design H2O2



# 20) Design Square Sani bottle with Pump.





# **Powder Packaging**

1) Design JND



#### 2) Design Fevi Jars



3) Design Nova Tablet Jar



#### 4) Design Rib Rectangular Jar





#### 5) Design Cream Nova Jar 100 gms



6) Design Lyka Tablet Container





#### 7) Design Bharni 5 kg



5000 ml

Contact Person : Glenn Lewis Mob No : 9579292414

Email Address : onhalaplast@gmail.com