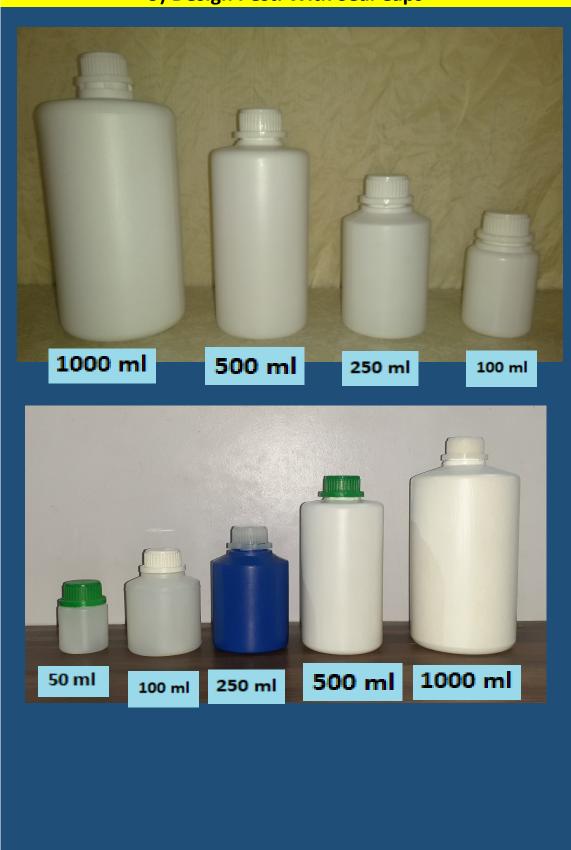

# Onhala Plast

# **CATALOGUE**

#### **Liquid Packaging**

1) Design Boca Neemi



#### 2) Design Boca Oval With Nirm Caps









#### 3) Design Boca Oval With Neemi Caps







4) Design Boca Oval With Crown Cups







1000 ml



500 ml

1000 ml



500 ml

1000 ml

#### 5) Design Rib Rectangular With Seal Cap





#### 6) Design Rib Rectangular With Nirm Caps



#### 7) Design Handle Bottle with Seal Caps



#### 8) Design Handle Bottle with Nirm Caps



#### 9) Design Pesti With Seal Caps



# 10) Design Parachute with Screw Cap





#### 11) Design NM Square with Nirm Caps









# 12) Design New Nirm With Nirm Caps



# 13) Design Nirm With Nirm Caps



# 14) Design SH Flat with Flip Top Cap



# 15) Design Oval 5.0 ltr



# 16) Design Square Sani Bottle





# 17) Design No 13



# 18) Design Wine



# 19) Design H2O2



# 20) Design Square Sani bottle with Pump.





# **Powder Packaging**

1) Design JND



#### 2) Design Fevi Jars



3) Design Nova Tablet Jar



#### 4) Design Rib Rectangular Jar





#### 5) Design Cream Nova Jar 100 gms



6) Design Lyka Tablet Container





#### 7) Design Bharni 5 kg



5000 ml

Contact Person : Glenn Lewis Mob No : 9579292414

Email Address : onhalaplast@gmail.com