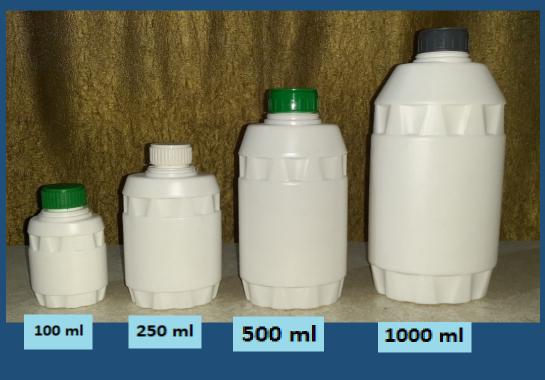

# Onhala Plast

# **CATALOGUE**

#### **Liquid Packaging**

1) Design Boca Neemi



#### 2) Design Boca Oval With Nirm Caps









#### 3) Design Boca Oval With Neemi Caps







4) Design Boca Oval With Crown Cups







1000 ml



500 ml

1000 ml



500 ml

1000 ml

#### 5) Design Rib Rectangular With Seal Cap





#### 6) Design Rib Rectangular With Nirm Caps



#### 7) Design Handle Bottle with Seal Caps



#### 8) Design Handle Bottle with Nirm Caps



#### 9) Design Pesti With Seal Caps



# 10) Design Parachute with Screw Cap





#### 11) Design NM Square with Nirm Caps









# 12) Design New Nirm With Nirm Caps



# 13) Design Nirm With Nirm Caps



# 14) Design SH Flat with Flip Top Cap



# 15) Design Oval 5.0 ltr



# 16) Design Square Sani Bottle





# 17) Design No 13



# 18) Design Wine



# 19) Design H2O2



# 20) Design Square Sani bottle with Pump.





# **Powder Packaging**

1) Design JND