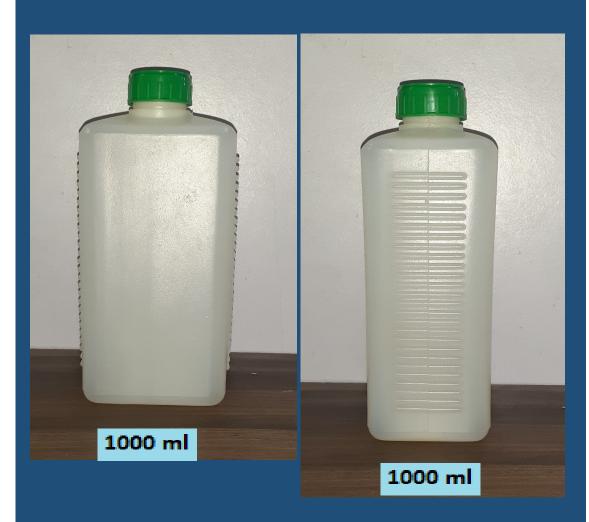

#### 5) Design Rib Rectangular With Seal Cap

#### 6) Design Rib Rectangular With Nirm Caps