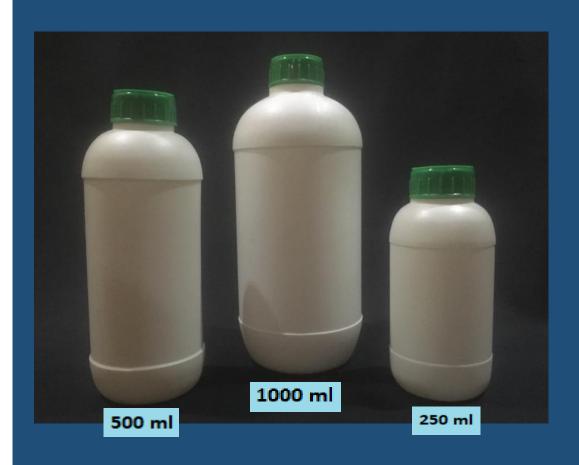

# Onhala Plast

# **CATALOGUE**

#### **Liquid Packaging**

1) Design Boca Neemi



#### 2) Design Boca Oval With Nirm Caps









#### 3) Design Boca Oval With Neemi Caps







4) Design Boca Oval With Crown Cups







1000 ml



500 ml

1000 ml



500 ml

1000 ml

#### 5) Design Rib Rectangular With Seal Cap





#### 6) Design Rib Rectangular With Nirm Caps



#### 7) Design Handle Bottle with Seal Caps



#### 8) Design Handle Bottle with Nirm Caps



#### 9) Design Pesti With Seal Caps



# 10) Design Parachute with Screw Cap





#### 11) Design NM Square with Nirm Caps









# 12) Design New Nirm With Nirm Caps



# 13) Design Nirm With Nirm Caps



# 14) Design SH Flat with Flip Top Cap



# 15) Design Oval 5.0 ltr



# 16) Design Square Sani Bottle





# 17) Design No 13



# 18) Design Wine



# 19) Design H2O2



# 20) Design Square Sani bottle with Pump.





# **Powder Packaging**

1) Design JND



#### 2) Design Fevi Jars



3) Design Nova Tablet Jar



#### 4) Design Rib Rectangular Jar





#### 5) Design Cream Nova Jar 100 gms



6) Design Lyka Tablet Container





#### 7) Design Bharni 5 kg



5000 ml

Contact Person : Glenn Lewis Mob No : 9579292414

Email Address : onhalaplast@gmail.com