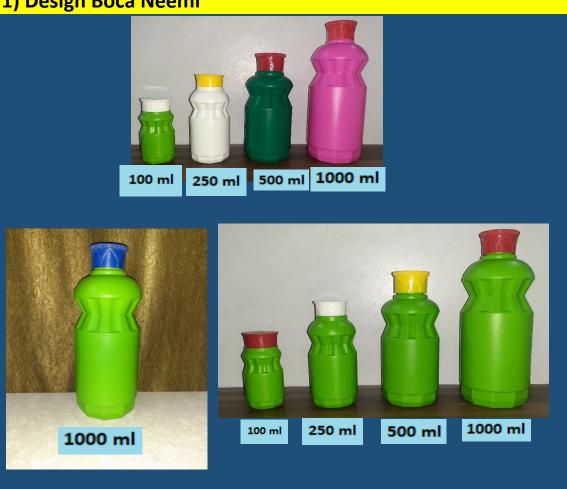

# Onhala Plast

# **CATALOGUE**

#### **Liquid Packaging**

1) Design Boca Neemi



#### 2) Design Boca Oval With Nirm Caps









#### 3) Design Boca Oval With Neemi Caps







4) Design Boca Oval With Crown Cups







1000 ml



500 ml

1000 ml



500 ml

1000 ml

#### 5) Design Rib Rectangular With Seal Cap





#### 6) Design Rib Rectangular With Nirm Caps



#### 7) Design Handle Bottle with Seal Caps



#### 8) Design Handle Bottle with Nirm Caps



#### 9) Design Pesti With Seal Caps



# 10) Design Parachute with Screw Cap





#### 11) Design NM Square with Nirm Caps









# 12) Design New Nirm With Nirm Caps



# 13) Design Nirm With Nirm Caps



# 14) Design SH Flat with Flip Top Cap



# 15) Design Oval 5.0 ltr



# 16) Design Square Sani Bottle





# 17) Design No 13



# 18) Design Wine



# 19) Design H2O2



# 20) Design Square Sani bottle with P