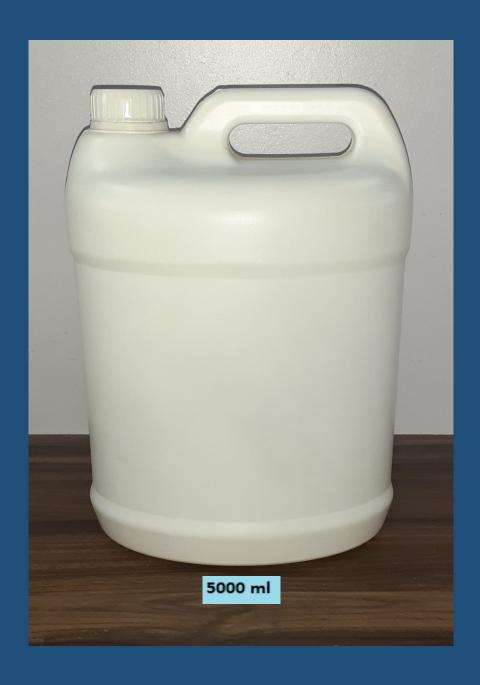

# Onhala Plast

# **CATALOGUE**

#### **Liquid Packaging**

1) Design Boca Neemi



#### 2) Design Boca Oval With Nirm Caps









#### 3) Design Boca Oval With Neemi Caps







4) Design Boca Oval With Crown Cups







1000 ml



500 ml

1000 ml



500 ml

1000 ml

#### 5) Design Rib Rectangular With Seal Cap





#### 6) Design Rib Rectangular With Nirm Caps



#### 7) Design Handle Bottle with Seal Caps



#### 8) Design Handle Bottle with Nirm Caps



#### 9) Design Pesti With Seal Caps



# 10) Design Parachute with Screw Cap





#### 11) Design NM Square with Nirm Caps









# 12) Design New Nirm With Nirm Caps



# 13) Design Nirm With Nirm Caps



# 14) Design SH Flat with Flip Top Cap



# 15) Design Oval 5.0 ltr



# 16) Design Square Sani Bottle





# 17) Design No 13



# 18) Design Wine



# 19) Design H2O2



# 20) Design Square Sani bottle with Pump.





# **Powder Packaging**

1) Design JND



#### 2) Design Fevi Jars



3) Design Nova Tablet Jar



#### 4) Design Rib Rectangular Jar





#### 5) Design Cream Nova Jar 100 gms



6) Design Lyka Tablet Container





#### 7) Design Bharni 5 kg



5000 ml

Contact Person : Glenn Lewis Mob No : 9579292414

Email Address : onhalaplast@gmail.com