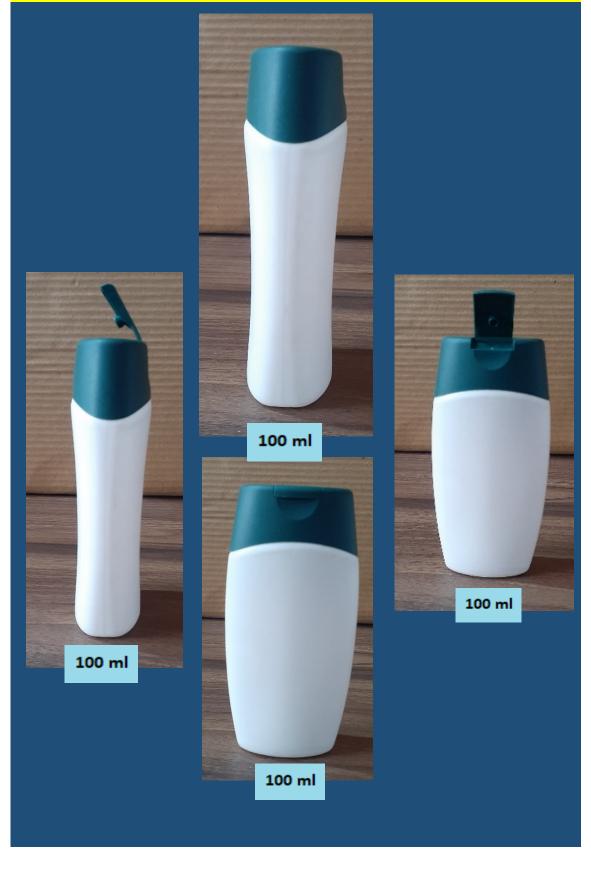

# Onhala Plast

# **CATALOGUE**

#### **Liquid Packaging**

1) Design Boca Neemi



#### 2) Design Boca Oval With Nirm Caps









#### 3) Design Boca Oval With Neemi Caps







4) Design Boca Oval With Crown Cups







1000 ml



500 ml

1000 ml



500 ml

1000 ml

#### 5) Design Rib Rectangular With Seal Cap





#### 6) Design Rib Rectangular With Nirm Caps



#### 7) Design Handle Bottle with Seal Caps



#### 8) Design Handle Bottle with Nirm Caps



#### 9) Design Pesti With Seal Caps



# 10) Design Parachute with Screw Cap





#### 11) Design NM Square with Nirm Caps









# 12) Design New Nirm With Nirm Caps



# 13) Design Nirm With Nirm Caps



# 14) Design SH Flat with Flip Top Cap



# 15) Design Oval 5.0 ltr



# 16) Design Square Sani Bottle





# 17) Design No 13



# 18) Design Wine



# 19) Design H2O2



# 20) Design Square Sani bottle with Pump.





# **Powder Packaging**

1) Design JND



#### 2) Design Fevi Jars



3) Design Nova Tablet Jar



#### 4) Design Rib Rectangular Jar





#### 5) Design Cream Nova Jar 100 gms



6) Design Lyka Tablet Container





#### 7) Design Bharni 5 kg



5000 ml

Contact Person : Glenn Lewis Mob No : 9579292414

Email Address : onhalaplast@gmail.com