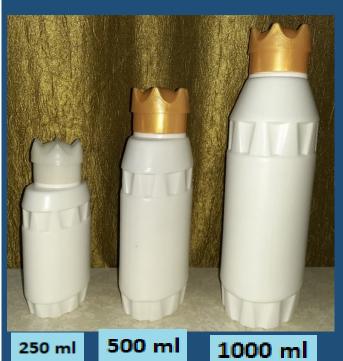

#### 3) Design Boca Oval With Neemi Caps

4) Design Boca Oval With Crown Cups

1000 ml

500 ml

1000 ml

500 ml

1000 ml