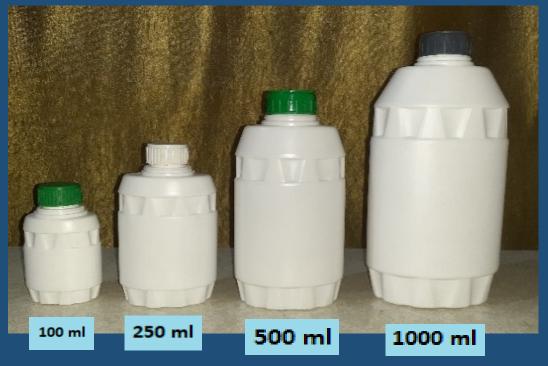

# Onhala Plast

# **CATALOGUE**

#### **Liquid Packaging**

1) Design Boca Neemi



#### 2) Design Boca Oval With Nirm Caps









#### 3) Design Boca Oval With Neemi Caps







4) Design Boca Oval With Crown Cups







1000 ml



500 ml

1000 ml



500 ml

1000 ml

#### 5) Design Rib Rectangular With Seal Cap





#### 6) Design Rib Rectangular With Nirm Caps



#### 7) Design Handle Bottle with Seal Caps



#### 8) Design Handle Bottle with Nirm Caps



#### 9) Design Pesti With Seal Caps



# 10) Design Parachute with Screw Cap





#### 11) Design NM Square with Nirm Caps









# 12) Design New Nirm With Nirm Caps



# 13) Design Nirm With Nirm Caps



# 14) Design SH Flat with Flip Top Cap



# 15) Design Oval 5.0 ltr



# 16) Design Square Sani Bottle





# 17) Design No 13



# 18) Design Wine



# 19) Design H2O2



# 20) Design Square Sani bottle with Pump.





# **Powder Packaging**

1) Design J