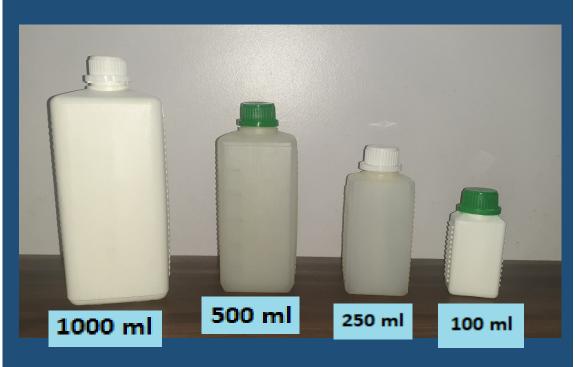

# Onhala Plast

# **CATALOGUE**

#### **Liquid Packaging**

1) Design Boca Neemi



#### 2) Design Boca Oval With Nirm Caps









#### 3) Design Boca Oval With Neemi Caps







4) Design Boca Oval With Crown Cups







1000 ml



500 ml

1000 ml



500 ml

1000 ml

#### 5) Design Rib Rectangular With Seal Cap





#### 6) Design Rib Rectangular With Nirm Caps



#### 7) Design Handle Bottle with Seal Caps



#### 8) Design Handle Bottle with Nirm Caps



#### 9) Design Pesti With Seal Caps



# 10) Design Parachute with Screw Cap





#### 11) Design NM Square with Nirm Caps









# 12) Design New Nirm With Nirm Caps



# 13) Design Nirm With Nirm Caps



# 14) Design SH Flat with Flip Top Cap



# 15) Design Oval 5.0 ltr



# 16) Design Square Sani Bottle





# 17) Design No 13



# 18) Design Wine



# 19) Design H2O2



# 20) Design Square Sani bottle with Pump.





# **Powder Packaging**

1) Design JND



#### 2) Design Fevi Jars



3) Design Nova Tablet Jar



#### 4) Design Rib Rectangular Jar





#### 5) Design Cream Nova Jar 100 gms



6) Design Lyka Tablet Container





#### 7) D