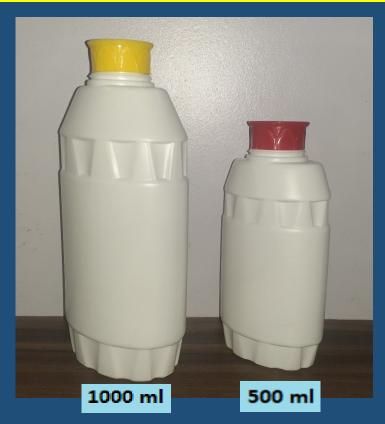

#### 3) Design Boca Oval With Neemi Caps

4) Design Boca Oval With Crown Cups

1000 ml

500 ml

1000 ml

500 ml

1000 ml