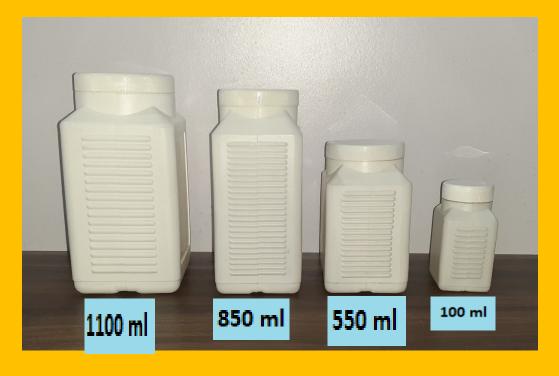

ml



500 ml

1000 ml



500 ml

1000 ml

#### 5) Design Rib Rectangular With Seal Cap





#### 6) Design Rib Rectangular With Nirm Caps



#### 7) Design Handle Bottle with Seal Caps



#### 8) Design Handle Bottle with Nirm Caps



#### 9) Design Pesti With Seal Caps



# 10) Design Parachute with Screw Cap





#### 11) Design NM Square with Nirm Caps









# 12) Design New Nirm With Nirm Caps



# 13) Design Nirm With Nirm Caps



# 14) Design SH Flat with Flip Top Cap



# 15) Design Oval 5.0 ltr



# 16) Design Square Sani Bottle





# 17) Design No 13



# 18) Design Wine



# 19) Design H2O2



# 20) Design Square Sani bottle with Pump.





# **Powder Packaging**

1) Design JND



#### 2) Design Fevi Jars



3) Design Nova Tablet Jar



#### 4) Design Rib Rectangular Jar





#### 5) Design Cream Nova Jar 100 gms



6) Design Lyka Tablet Container





#### 7) Design Bharni 5 kg



5000 ml

Contact Person : Glenn Lewis Mob No : 9579292414

Email Address : onhalaplast@gmail.com