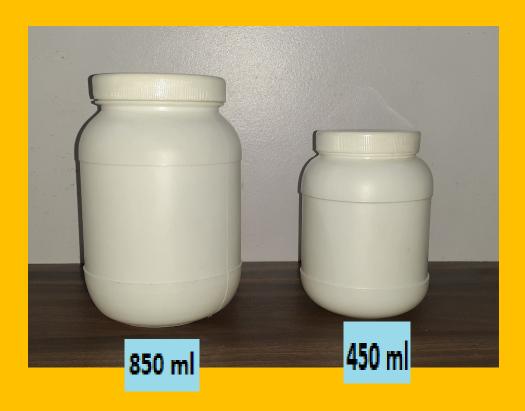

gn Boca Oval With Crown Cups







1000 ml



500 ml

1000 ml



500 ml

1000 ml

#### 5) Design Rib Rectangular With Seal Cap





#### 6) Design Rib Rectangular With Nirm Caps



#### 7) Design Handle Bottle with Seal Caps



#### 8) Design Handle Bottle with Nirm Caps



#### 9) Design Pesti With Seal Caps



# 10) Design Parachute with Screw Cap





#### 11) Design NM Square with Nirm Caps









# 12) Design New Nirm With Nirm Caps



# 13) Design Nirm With Nirm Caps



# 14) Design SH Flat with Flip Top Cap



# 15) Design Oval 5.0 ltr



# 16) Design Square Sani Bottle





# 17) Design No 13



# 18) Design Wine



# 19) Design H2O2



# 20) Design Square Sani bottle with Pump.





# **Powder Packaging**

1) Design JND



#### 2) Design Fevi Jars



3) Design Nova Tablet Jar



#### 4) Design Rib Rectangular Jar





#### 5) Design Cream Nova Jar 100 gms



6) Design Lyka Tablet Container





#### 7) Design Bharni 5 kg



5000 ml

Contact Person : Glenn Lewis Mob No : 9579292414

Email Address : onhalaplast@gmail.com