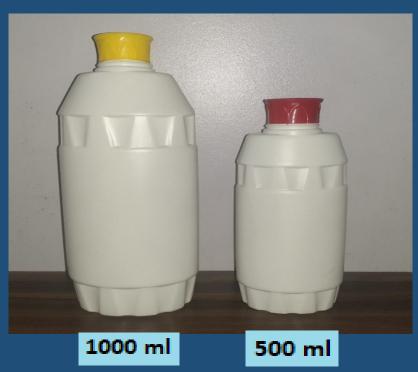

#### 3) Design Boca Oval With Neemi Caps

4) Design Boca Oval With Crown Cups

1000 ml

500 ml

1000 ml

500 ml

1000 ml