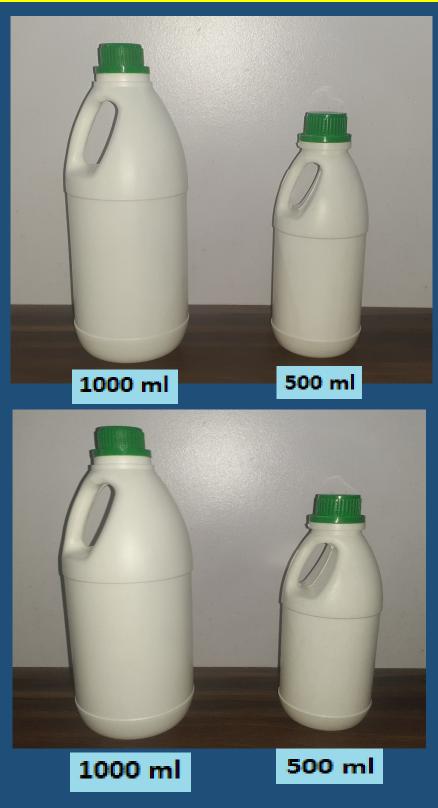

#### 7) Design Handle Bottle with Seal Caps

#### 8) Design Handle Bottle with Nirm Caps