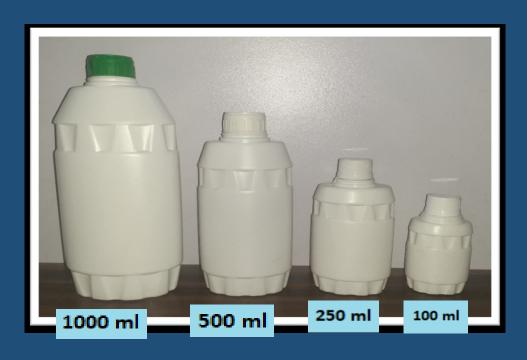

# Onhala Plast

# **CATALOGUE**

#### **Liquid Packaging**

1) Design Boca Neemi



#### 2) Design Boca Oval With Nirm Caps









#### 3) Design Boca Oval With Neemi Caps







4) Design Boca Oval With Crown Cups







1000 ml



500 ml

1000 ml



500 ml

1000 ml

#### 5) Design Rib Rectangular With Seal Cap





#### 6) Design Rib Rectangular With Nirm Caps



#### 7) Design Handle Bottle with Seal Caps



#### 8) Design Handle Bottle with Nirm Caps



#### 9) Design Pesti With Seal Caps



# 10) Design Parachute with Screw Cap





#### 11) Design NM Square with Nirm Caps









# 12) Design New Nirm With Nirm Caps



# 13) Design Nirm With Nirm Caps



# 14) Design SH Flat with Flip Top Cap



# 15) Design Oval 5.0 ltr



# 16) Design Square Sani Bottle





# 17) Design No 13



# 18) Design Wine



# 19) Design H2O2



# 20) Design Square Sani bottle with Pump.





# **Powder Packaging**

1) Design