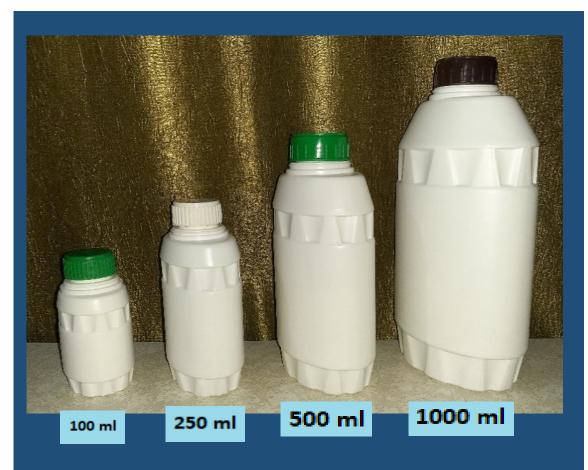

# Onhala Plast

# **CATALOGUE**

#### **Liquid Packaging**

1) Design Boca Neemi



#### 2) Design Boca Oval With Nirm Caps









#### 3) Design Boca Oval With Neemi Caps







4) Design Boca Oval With Crown Cups







1000 ml



500 ml

1000 ml



500 ml

1000 ml

#### 5) Design Rib Rectangular With Seal Cap





#### 6) Design Rib Rectangular With Nirm Caps



#### 7) Design Handle Bottle with Seal Caps



#### 8) Design Handle Bottle with Nirm Caps



#### 9) Design Pesti With Seal Caps



# 10) Design Parachute with Screw Cap





#### 11) Design NM Square with Nirm Caps









# 12) Design New Nirm With Nirm Caps



# 13) Design Nirm With Nirm Caps



# 14) Design SH Flat with Flip Top Cap



# 15) Design Oval 5.0 ltr



# 16) Design Square Sani Bottle





# 17) Design No 13



# 18) Design Wine



# 19) Design H2O2



# 20) Design Square Sani bottle with Pump.





# **Powder Packaging**

1) Design JND